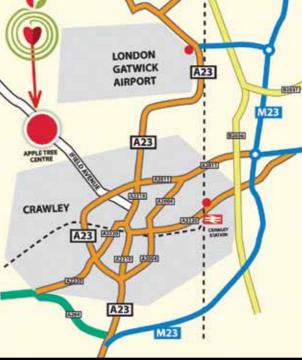

### How to find us

The Apple Tree Centre is located next to the historical village of Ifield on the outskirts of Crawley New Town, within close proximity to Gatwick Airport, providing excellent transport links to London. The town is very well se;rved by all major forms of transport including motorway, rail, bus, coach and air.

The Apple Tree Centre has its own car park with room for 250 vehicles, so parking is never going to be a challenge for your guests. It's also easy to reach using public transport; it is close to Crawley town centre with the nearest train station just a short bus ride away.