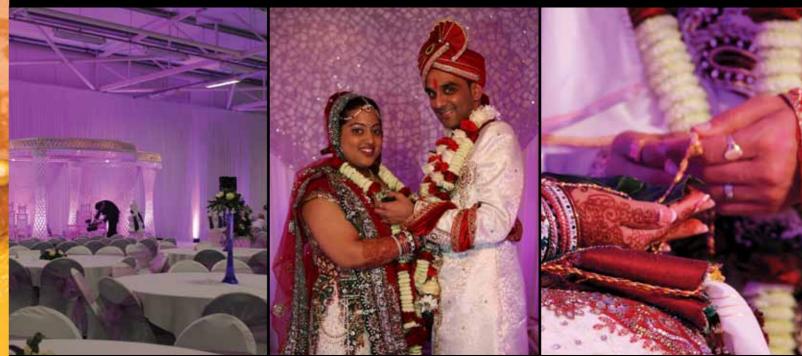

## The Perfect Venue

- State of the art venue in Crawley near Gatwick Airport
- Civil marriage licence
- Direct route from M25-M23
- High tech Banqueting suite for 1,000 wedding and reception guests
- Free car park for 250 cars
- Your own Caterers are welcome
- Fully air conditioned and heated floor
- Bride and Groom changing room facility adjacent to Sanatan mandir
- Special affordable rates for weekdays events such as Chandlo Matli, Vidhi, Mahendi night & Garba
- Birthday parties, Anniversary and Business meetings, Charity Events and Seminars

The main Dhamecha Suite (1200 square metres) provides capacity for up to one thousand people, with hire available for every use from private celecbration to business exhibitions and seminars

The Apple Tree Centre aims to provide you with an excellent services at a first class location.